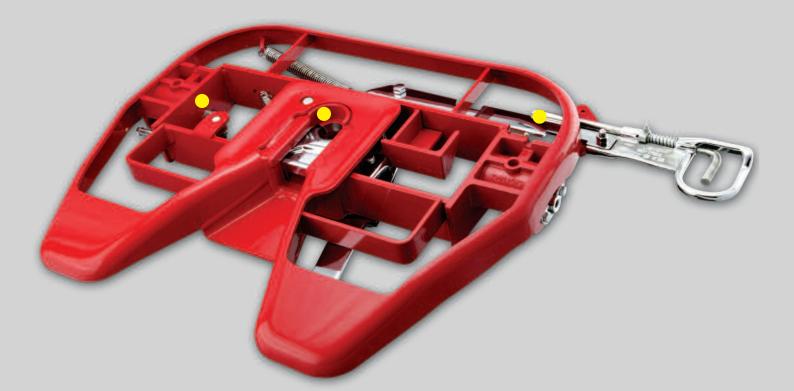

## **3-sensor system**

The first proven 3-sensor fifthwheel system, this unit assists the driver during the coupling procedure, advises when the trailer is correctly coupled and continuously monitors the connection.

- 1. Top plate senses trailer on fifthwheel
- 2. Kingpin senses kingpin inside mechanism

3. Handle - senses handle fully closed Green light only when coupling completed correctly

- Suitable for all current Fontaine fifthwheels
- ADR approved
- Control box factory-mounted under fifthwheel fully waterproof
- Display can be mounted in any truck dashboard with audible and visual signals
- Warns of any change or external interference
- 3 years of development and successful field trials
- Supported by diagnostic logic